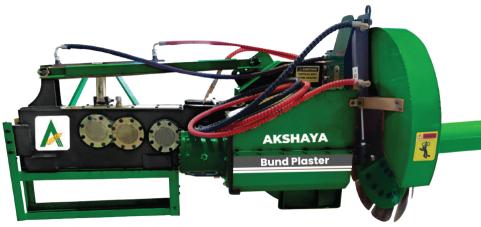

## **BUND PLASTER**

Compatible with all tractors.

•

0

.

0

AKSHAYA Bund Plaster

High Quality performance

## **Bund Plaster**

- Hydraulically operated plaster disc for depth adjustment
- High wear-resistant tiller blade by Taiyo Japan
- SS 202 material used for wings ensures less wear and tear
- Waterproof transmission gearbox and flange housing