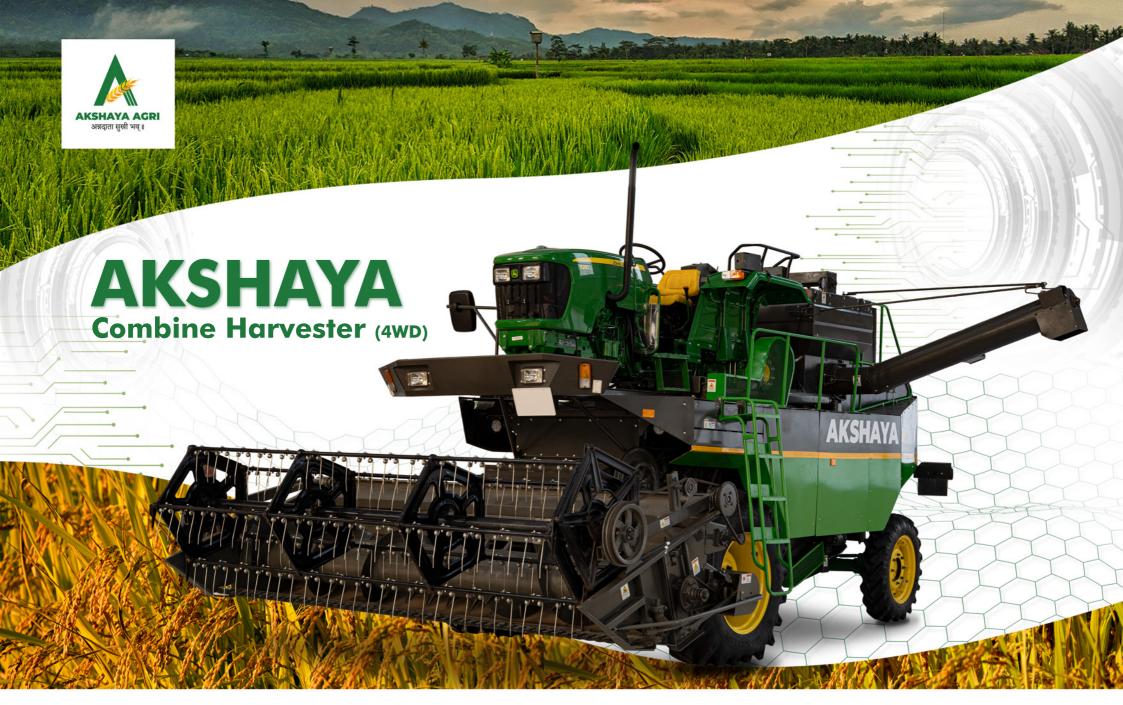

E350 High Grade Steel

Additional Storagebox

Low vibration and noise for better comfort

Chains, Industrial Strong

Platform with Safety Arrangements

**Connected Machine** 

## **Technical Specifications**

| Model Number                   | H224                                                            |
|--------------------------------|-----------------------------------------------------------------|
| Advance Mechanical Features    | Styling Rugged and Durable                                      |
| Advance Electronics Features   | Track & Trace, Acreage coverage, Machine Productivity           |
| Overall Dimension (On road)    | L=11200mm W=2650mm                                              |
| Overall Dimension (Harvesting) | L=8250mm W=3900mm H=4000mm                                      |
| Driving Mechanisms             | V belt with Pulley arrangement with power optimization settings |
| Straw Walker                   | 5                                                               |
| Thresher Drum                  | 595mm; 1045mm width                                             |
| Cutter Bar                     | Width 3657mm (12')                                              |
| Steering Wheel                 | 9.5 x 24, 12 PR                                                 |
| Drive Wheel                    | 16.9 x 28, 12 PR                                                |